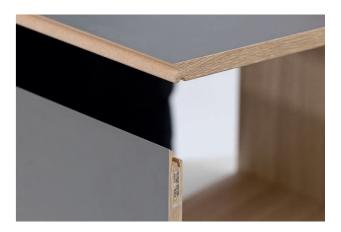

#### technical data

PRODUCT DETAILS

- ▶ connection system: patented Flick&Click™ connection technology, assembly requires no tools or fasteners
- ▶ base material: MDF board with reduced formaldehyde content FSC® 16 mm thick
- ► Two ways of surface finishing:
  - WOLFRAM GREY colour and SUPERMATT finishing outside, ENDGRAIN OAK pattern inside
- ENDGRAIN OAK pattern outside, WOLFRAM GREY colour and SUPERMATT finishing inside
- ▶ narrow surface finishing: front edge profiling R4, postformed edges
- ▶ layered cardboard packaging

## flick & click™

SEE HOW EASY IT IS

The patented technology of furniture elements production with use of THREESPINE<sup>TM</sup> click furniture system. Its secret lies in simple mounting. You don't need any screws, fasteners or tools. There are no visible connections or holes.

The patented technology of furniture elements production with use of THREESPIN™ click furniture system. Its secret lies in simple mounting. You don't need any screws, fasteners or tools. There are no visible connections or holes.