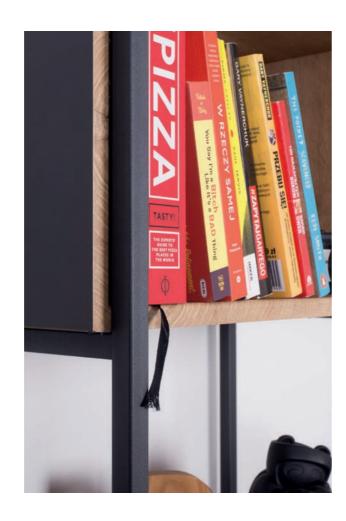

#### home store

ORGANIZE AND HAVE FUN

HOME STORE is a shelf and a designer partition wall that will divide the space in your home and office. Its universal character gives great freedom in interior design. Organise, arrange, move, just have fun! Thanks to the modular design, the look of the set can be changed at any time. And when one set turns out to be too small, you can easily expand it by adding more pieces. That's why the HOME STORE set wins the hearts of interior designers and architects!

HOME STORE is a set of solids and shelves available in several sizes with optional steel frames. The modules are made with tool-free FLICK&CLICK<sup>TM</sup> technology, so their surfaces are perfectly smooth and free of caps.