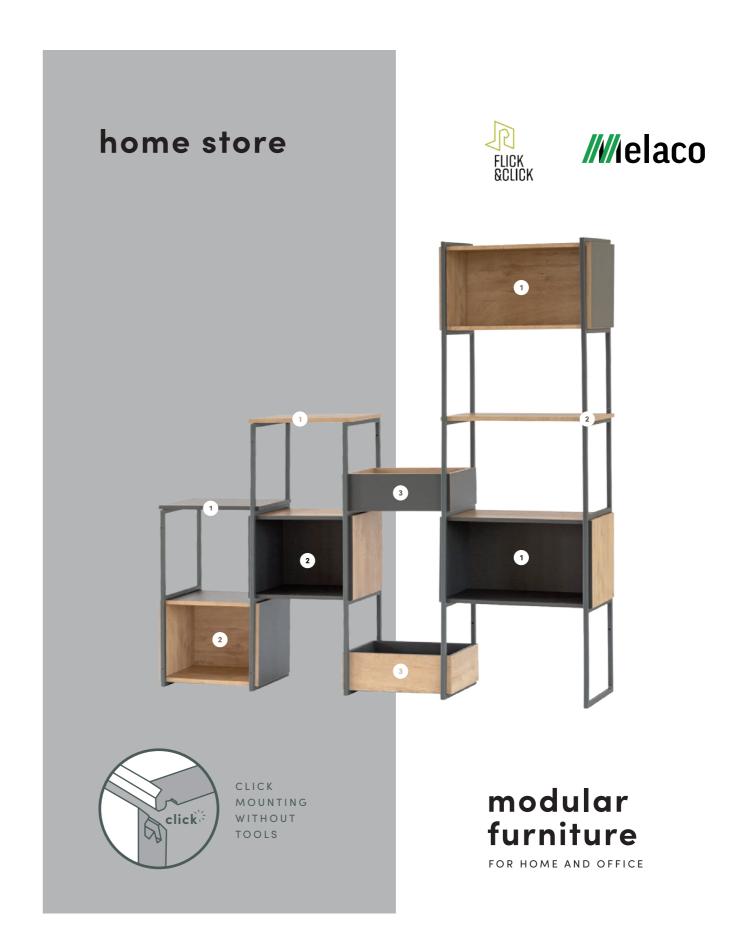

### furniture modules

IS THE FUTURE

The pandemic and remote working have shown how great a role furniture plays in everyday life. Designers are now facing new challenges. How to arrange limited space in a practical and aesthetic way? How to find a place to work remotely without disturbing the layout of the zones in the home? The furniture modules, whose layout the owner adapts to his needs, solve this problem. The HOME STORE set from Melaco is a new dimension of the classic bookcase. Discover its possibilities today!

#### home store

ORGANIZE AND HAVE FUN

HOME STORE is a shelf and a designer partition wall that will divide the space in your home and office. Its universal character gives great freedom in interior design. Organise, arrange, move, just have fun! Thanks to the modular design, the look of the set can be changed at any time. And when one set turns out to be too small, you can easily expand it by adding more pieces. That's why the HOME STORE set wins the hearts of interior designers and architects!

HOME STORE is a set of solids and shelves available in several sizes with optional steel frames. The modules are made with tool-free FLICK&CLICK<sup>TM</sup> technology, so their surfaces are perfectly smooth and free of caps.

## the system includes:

- ▶ blocks with dimensions BxHxG [mm]: 600x335x312 (type 1) 450x335x312 (type 2) 450x150x312 (type 3)
- ▶ shelves with dimensions BxL [mm]:

450x312 (type 1)

600x312 (type 2)

750x312 (type 3)

900x312 (type 4)

1200x312 (type 5)

▶ the block consists of: side panels 2 pcs top and bottom 2 pcs back panel 1 pc assembly instructions stabilizing material