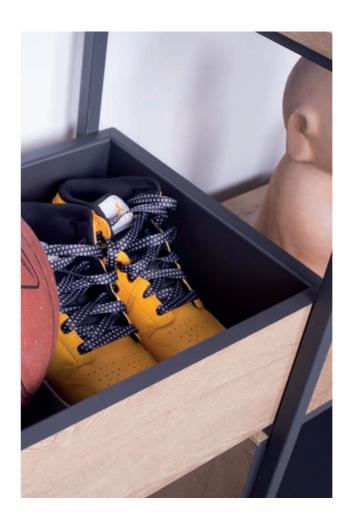

#### home store

ORGANIZE AND HAVE FUN

HOME STORE is a shelf and a designer partition wall that will divide the space in your home and office. Its universal character gives great freedom in interior design. Organise, arrange, move, just have fun! Thanks to the modular design, the look of the set can be changed at any time. And when one set turns out to be too small, you can easily expand it by adding more pieces. That's why the HOME STORE set wins the hearts of interior designers and architects!

HOME STORE is a set of solids and shelves available in several sizes with optional steel frames. The modules are made with tool-free FLICK&CLICK<sup>TM</sup> technology, so their surfaces are perfectly smooth and free of caps.